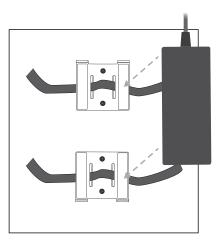

# Step 1

1. Attach the Bracket Assemblies to the power supply.

## Step 2

1. Strap the power supply in using the Velcro straps.