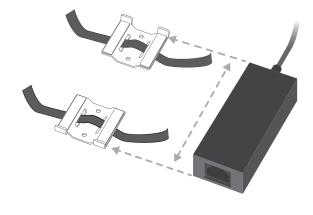

#### What's Included

#### **Power Supply Bracket** Installation Guide

WARNING: Failure to read or follow the directions below can result in damaged equipment or Power Supply, these will not be covered under warranty.



2x Bracket Assembly



4x Mounting Screws



4x Plastic Anchors (Optional)



# Step 1

1. Attach the Bracket Assemblies to the power supply.



## Step 2

1. Strap the power supply in using the Velcro straps.



### Step 3

1. Remove the adhesive backing from the Bracket Assemblies.

2. Place the unit in the desired mounting spot.



## Step 4

1. Remove the power supply from the now in place Bracket Assembly.



### Step 4

1. Use the included Mounting Screws to secure the Bracket Assemblies into place.



## Step 5

**1.** Strap the power supply back into the Assembly and it is ready for use.