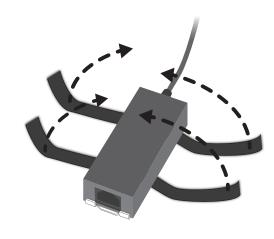

#### What's Included

#### **Power Supply Bracket** Installation Guide

WARNING: Failure to read or follow the directions below can result in damaged equipment or Power Supply, these will not be covered under warranty.



2x Bracket Assembly



4x Mounting Screws



4x Plastic Anchors (Optional)



# Step 1

1. Attach the Bracket Assemblies to the power supply.



## Step 2

1. Strap the power supply in using the Velcro straps.



### Step 3

1. Remove the adhesive backing from the Bracket Assemblies.

2. Place the unit in the desired mounting spot.



## Step 4

1. Remove the power supply from the now in place Bracket Assembly.



### Step 4

1. Use the included Mounting Screws to secure the Bracket Assemblies into place.



## Step 5

**1.** Strap the power supply back into the Assembly and it is ready for use.