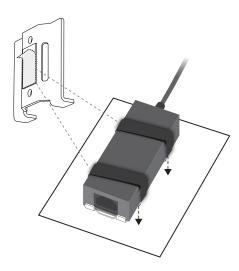

### Step 3

1. Remove the adhesive backing from the Bracket Assemblies.

2. Place the unit in the desired mounting spot.