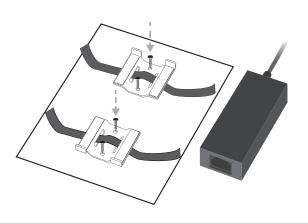

### Step 3

1. Remove the adhesive backing from the Bracket Assemblies.

2. Place the unit in the desired mounting spot.

## Step 4

1. Remove the power supply from the now in place Bracket Assembly.

### Step 4

1. Use the included Mounting Screws to secure the Bracket Assemblies into place.