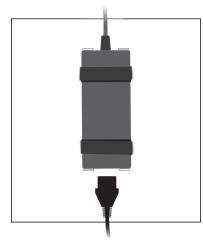

## Step 5

**1.** Strap the power supply back into the Assembly and it is ready for use.